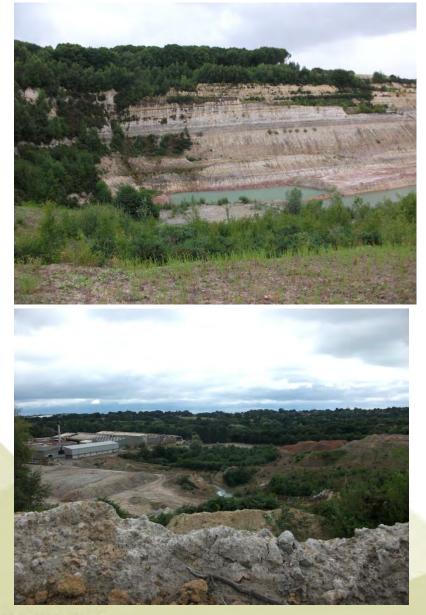

#### Chargeable Site Monitoring – Inactive Site Tarring Neville Chalk Quarry

East Sussex