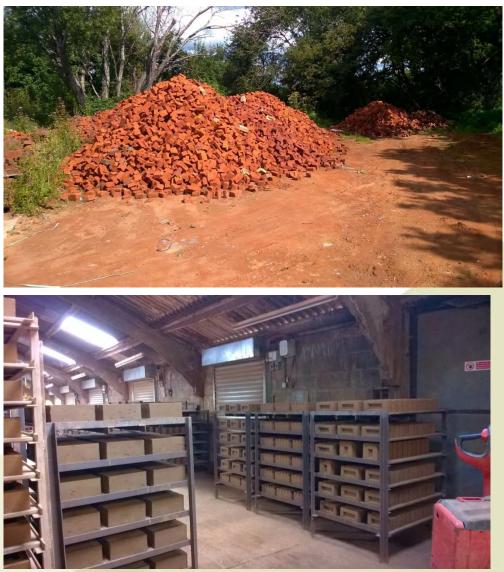

#### Chargeable Site Monitoring – Active Site (small scale) Sussex Brickworks, Three Oaks

East Sussex